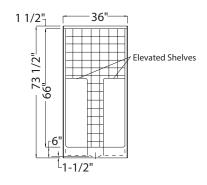

## S-36T alcove shower

**Model number:** 

141186

**Dimensions:** 36" x 36" x 72" **Installation:** Alcove **Material:** AcrylX™

# S-36T alcove shower

**Model number:** 

141186

Dimensions: 36" x 36" x 72" Installation: Alcove Material: AcrylX™

Dimensions:

36 x 36 x 72 in.

Weight:

96 lbs 
Shape:

Square

Pieces:

1

Drain location:

No seat, center drain

All dimensions are approximate. Structure measurements must be verified against the unit to ensure proper fit.

| Project:        |  |  |
|-----------------|--|--|
| Contractor:     |  |  |
| Representative: |  |  |
| Date:           |  |  |
| Tel:            |  |  |
| Notes:          |  |  |
|                 |  |  |
|                 |  |  |