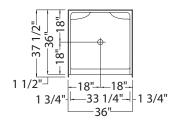

## S-36T alcove shower

**Model number:** 

141186

**Dimensions:** 36" x 36" x 72" **Installation:** Alcove **Material:** AcrylX™

# S-36T alcove shower

**Model number:** 

141186

Dimensions: 36" x 36" x 72" Installation: Alcove Material: AcrylX™

Dimensions:

36 x 36 x 72 in.

Weight:

96 lbs 
Shape:

Square

Pieces:

1

Drain location:

No seat, center drain

All dimensions are approximate. Structure measurements must be verified against the unit to ensure proper fit.

| Project:        |  |  |
|-----------------|--|--|
| Contractor:     |  |  |
| Representative: |  |  |
| Date:           |  |  |
| Tel:            |  |  |
| Notes:          |  |  |
|                 |  |  |
|                 |  |  |