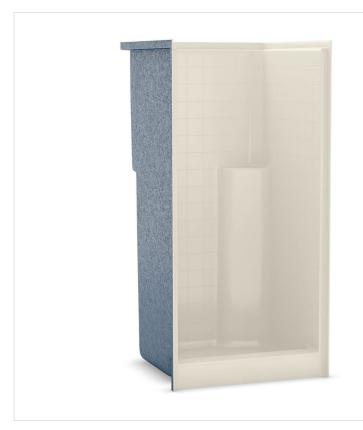

## S-36T alcove shower

**Model number:** 

141186

**Dimensions:** 36" x 36" x 72" **Installation:** Alcove **Material:** AcrylX™

### **Standard Features:**

- One-piece shower with AcrylX <sup>™</sup> finish
- 4 inch simulated tile pattern
- Built-in wide corner shelves
- Center drain
- Textured floor

#### **Product characteristics:**

- One-Piece Unit
- Integrated Shelving
- Textured Floor