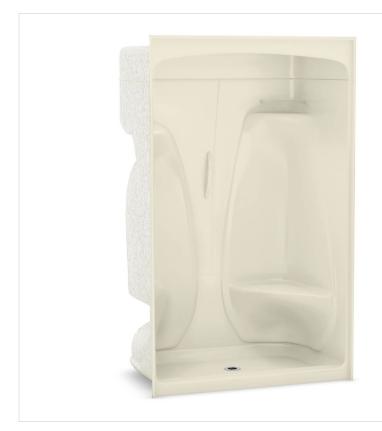

## ACSHRSDM/LSDM/NSDM-48 AFR

Model number: 141053A

**Dimensions:** 48" x 33" x 88" **Installation:** Alcove **Material:** Acrylic

## **Standard Features:**

- One-piece acrylic shower with integrated roofcap
- Optional acrylic handle
- Built-in corner shelves with optional shelf rails
- Right/left-hand seat or no seat (comes with footrest(s) when no seat ordered)
- Center drain
- Textured floor

## **Product characteristics:**

- One-Piece Unit
- Integrated Shelving
- Compatible Shower Doors

# ACSHRSDM/LSDM/NSDM-48 AFR

**Model number:** 

141053A

**Dimensions:** 48" x 33" x 88"

**Installation:** Alcove

Material: Acrylic

**Dimensions:** 

All dimensions are approximate. Structure measurements must be verified against the unit to ensure proper fit.