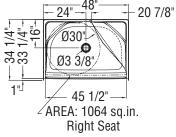

48 x 33 1/4 x 88 in.
(1219 x 844 x 2235 mm)

Weight:
168 lbs - 76 kg

Shape:
Rectangular

Pieces:

.0000.

1

**Drain location:** 

No seat, center drain

Left seat, center drain

Right seat, center drain

| Project:        |
|-----------------|
| Contractor:     |
| Representative: |
| Date:           |
| Tel:            |
| Notes:          |
|                 |