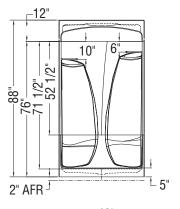

## ACSHRSDM/LSDM/NSDM-48 AFR

Model number: 141053A

**Dimensions:** 48" x 33" x 88" **Installation:** Alcove **Material:** Acrylic

# ACSHRSDM/LSDM/NSDM-48 AFR

**Model number:** 

141053A

**Dimensions:** 48" x 33" x 88"

**Installation:** Alcove

Material: Acrylic

**Dimensions:** 

All dimensions are approximate. Structure measurements must be verified against the unit to ensure proper fit.

48 x 33 1/4 x 88 in.
(1219 x 844 x 2235 mm)

Weight:
168 lbs - 76 kg

Shape:
Rectangular

Pieces:

.0000.

1

**Drain location:** 

No seat, center drain