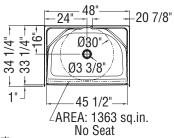

48 x 33 1/4 x 88 in.
(1219 x 844 x 2235 mm)

Weight:
168 lbs - 76 kg

Shape:
Rectangular

Pieces:

.0000.

1

**Drain location:** 

No seat, center drain

Left seat, center drain

Right seat, center drain

| Project:        |
|-----------------|
| Contractor:     |
| Representative: |
| Date:           |
| Tel:            |
| Notes:          |
|                 |