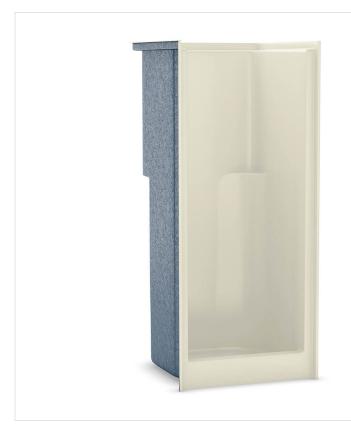

# S-32 alcove shower

Model number:

141021

**Dimensions:** 32" x 32" x 72" **Installation:** Alcove **Material:** AcrylX™

# S-32 alcove shower

**Model number:** 

141021

**Dimensions:** 32" x 32" x 72" **Installation:** Alcove **Material:** AcrylX™

All dimensions are approximate. Structure measurements must be verified against the unit to ensure proper fit.

## **Standard Features:**

- One-piece shower with AcrylX <sup>™</sup> finish
- Built-in corner shelves
- Center drain
- Textured floor