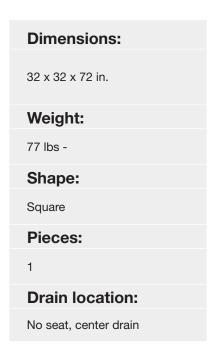

# S-32 alcove shower

Model number:

141021

**Dimensions:** 32" x 32" x 72" **Installation:** Alcove **Material:** AcrylX™

# S-32 alcove shower

**Model number:** 

141021

**Dimensions:** 32" x 32" x 72" **Installation:** Alcove **Material:** AcrylX™

All dimensions are approximate. Structure measurements must be verified against the unit to ensure proper fit.