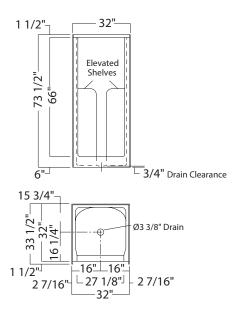

# S-32 alcove shower

Model number:

141021

**Dimensions:** 32" x 32" x 72" **Installation:** Alcove **Material:** AcrylX™

# S-32 alcove shower

**Model number:** 

141021

**Dimensions:** 32" x 32" x 72" **Installation:** Alcove **Material:** AcrylX™

All dimensions are approximate. Structure measurements must be verified against the unit to ensure proper fit.

## **Standard Features:**

- One-piece shower with AcrylX <sup>™</sup> finish
- Built-in corner shelves
- Center drain
- Textured floor

### **Product characteristics:**

- One-Piece Unit
- Integrated Shelving
- Textured Floor