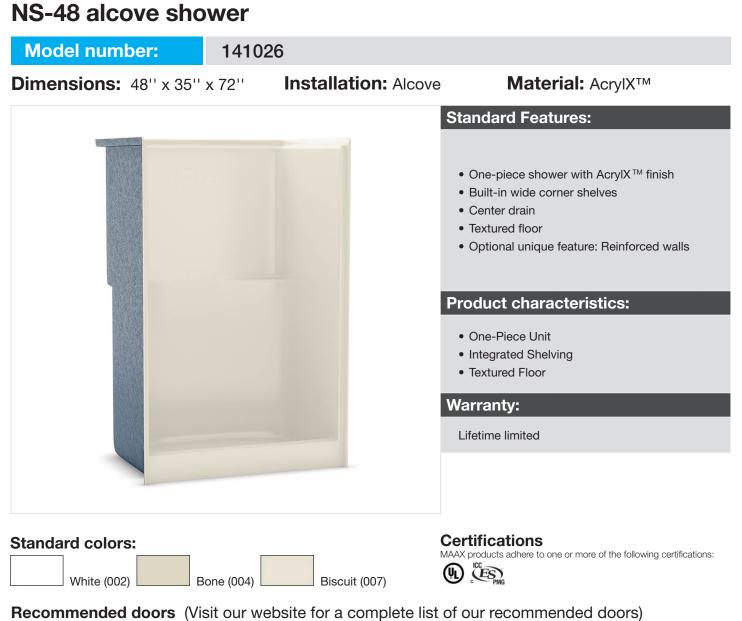

## **NS-48 alcove shower**

Model number:

```
141026
```

**Dimensions:** 48" x 35" x 72"

Installation: Alcove

Material: AcrylX™

- 36 3/4"-35 1/4"-17"<del>--</del> --

1 3/4"