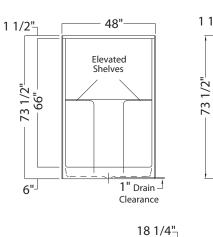

## **NS-48 alcove shower**

Model number:

```
141026
```

**Dimensions:** 48" x 35" x 72"

Installation: Alcove

Material: AcrylX™

- 36 3/4"-35 1/4"-17"<del>--</del> --

1 3/4"