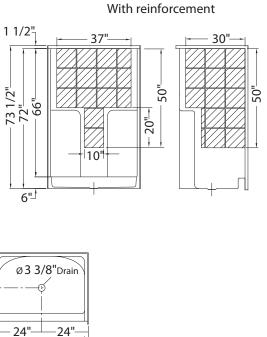

## **Options** (Visit our website for a complete list of our options)

| No          | Description                                                          |
|-------------|----------------------------------------------------------------------|
| OPT 10189   | Three wall reinforcement for future grab installation                |
| OPT 20212-B | Back Wall reinforcement (one wall) for future grab bar installation  |
| OPT 20212-L | Left Wall reinforcement (one wall) for future grab bar installation  |
| OPT 20212-R | Right Wall reinforcement (one wall) for future grab bar installation |

## **NS-48 alcove shower**

Model number:

```
141026
```

**Dimensions:** 48" x 35" x 72"

Installation: Alcove

Material: AcrylX™

- 36 3/4"-35 1/4"-17"<del>--</del> --

1 3/4"