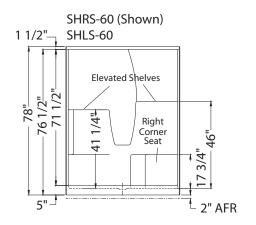

## SHLS/RS-60 AFR alcove shower

**Model number:** 

141036A

Dimensions: 60" x 36" x 79" Installation: Alcove Material: AcrylX™

## **Standard Features:**

- One-piece shower with optional roofcap
- Two-level built-in corner shelves
- Right or left-hand seat with integrated footrest (opposite to seat)
- Center drain
- Textured floor
- Above-the-Floor Rough

# SHLS/RS-60 AFR alcove shower

**Model number:** 

141036A

**Dimensions:** 60" x 36" x 79"

**Installation:** Alcove

Material: AcrylX™

| Dimensions:          |
|----------------------|
| 60 x 36 x 78 1/2 in. |
| Weight:              |
| 126 lbs -            |
| Shape:               |
| Rectangular          |
| Pieces:              |
| 1                    |
| Drain location:      |
| Left                 |
| Right                |