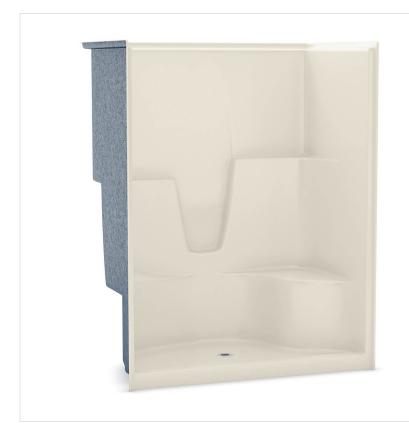

## SHLS/RS-60 AFR alcove shower

**Model number:** 

141036A

Dimensions: 60" x 36" x 79" Installation: Alcove Material: AcrylX™

## **Standard Features:**

- One-piece shower with optional roofcap
- Two-level built-in corner shelves
- Right or left-hand seat with integrated footrest (opposite to seat)
- Center drain
- Textured floor
- Above-the-Floor Rough

### **Product characteristics:**

- One-Piece Unit
- Integrated Shelving
- Above-the-Floor Rough (AFR)