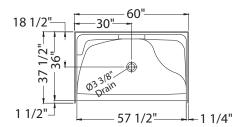

## SHLS/RS-60 AFR alcove shower

**Model number:** 

141036A

Dimensions: 60" x 36" x 79" Installation: Alcove Material: AcrylX™

# SHLS/RS-60 AFR alcove shower

**Model number:** 

141036A

**Dimensions:** 60" x 36" x 79"

**Installation:** Alcove

Material: AcrylX™

| Dimensions:          |
|----------------------|
| 60 x 36 x 78 1/2 in. |
| Weight:              |
| 126 lbs -            |
| Shape:               |
| Rectangular          |
| Pieces:              |
| 1                    |
| Drain location:      |
| Left                 |
| Right                |