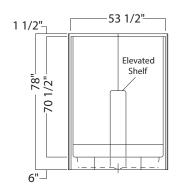

## **KD-NAS** corner shower

**Model number:** 

141047

**Dimensions:** 38" x 38" x 77" **Installation:** Corner **Material:** AcrylX™

### **Standard Features:**

- Two-piece neo-angle corner shower
- Built-in corner shelf
- Center drain
- Textured floor

# **KD-NAS** corner shower

**Model number:** 

141047

**Dimensions:** 38" x 38" x 77" **Installation:** Corner **Material:** AcrylX™

Dimensions:

38 x 38 x 76 1/2 in.

Weight:

97 lbs 
Shape:

NeoAngle

Pieces:

2

Drain location:

No seat, center drain

All dimensions are approximate. Structure measurements must be verified against the unit to ensure proper fit.

| Project:        |
|-----------------|
| Contractor:     |
| Representative: |
| Date:           |
| Tel:            |
| Notes:          |
|                 |
|                 |