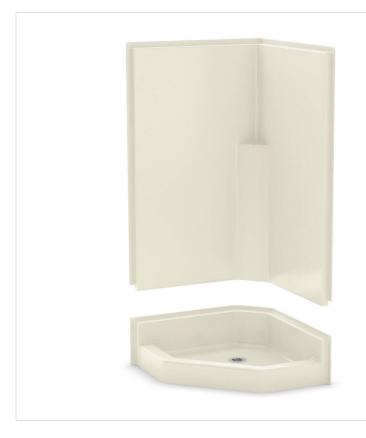

## **KD-NAS** corner shower

**Model number:** 

141047

**Dimensions:** 38" x 38" x 77" **Installation:** Corner **Material:** AcrylX™

### **Standard Features:**

- Two-piece neo-angle corner shower
- Built-in corner shelf
- Center drain
- Textured floor

### **Product characteristics:**

- Multi-Piece Unit
- Integrated Shelving
- Textured Floor

# **KD-NAS** corner shower

**Model number:** 

141047

**Dimensions:** 38" x 38" x 77" **Installation:** Corner **Material:** AcrylX™

Dimensions:

38 x 38 x 76 1/2 in.

Weight:

97 lbs 
Shape:

NeoAngle

Pieces:

2

Drain location:

No seat, center drain

All dimensions are approximate. Structure measurements must be verified against the unit to ensure proper fit.

| Project:        |
|-----------------|
| Contractor:     |
| Representative: |
| Date:           |
| Tel:            |
| Notes:          |
|                 |
|                 |