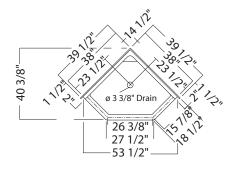

## **KD-NAS** corner shower

**Model number:** 

141047

**Dimensions:** 38" x 38" x 77" **Installation:** Corner **Material:** AcrylX™

### **Standard Features:**

- Two-piece neo-angle corner shower
- Built-in corner shelf
- Center drain
- Textured floor

# **KD-NAS** corner shower

**Model number:** 

141047

**Dimensions:** 38" x 38" x 77" **Installation:** Corner **Material:** AcrylX™

Dimensions:

38 x 38 x 76 1/2 in.

Weight:

97 lbs 
Shape:

NeoAngle

Pieces:

2

Drain location:

No seat, center drain

All dimensions are approximate. Structure measurements must be verified against the unit to ensure proper fit.

| Project:        |
|-----------------|
| Contractor:     |
| Representative: |
| Date:           |
| Tel:            |
| Notes:          |
|                 |
|                 |