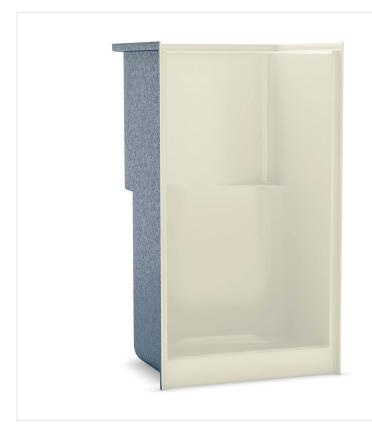

# S-42 alcove shower

**Model number:** 

141025

**Dimensions:** 42" x 35" x 72" **Installation:** Alcove **Material:** AcrylX™

# **Standard Features:**

- One-piece shower with AcrylX <sup>™</sup> finish
- Built-in wide corner shelves
- Center drain
- Textured floor
- Optional unique feature: Reinforced walls

# **Product characteristics:**

- One-Piece Unit
- Integrated Shelving
- Textured Floor

# Dimensions: 42 x 35 1/4 x 72 in. Weight: 100 lbs Shape: Square Pieces:

**Drain location:** 

No seat, center drain

All dimensions are approximate. Structure measurements must be verified against the unit to ensure proper fit.