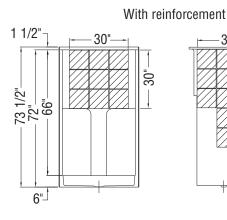

# **Standard Features:**

- One-piece shower with AcrylX <sup>™</sup> finish
- Built-in wide corner shelves
- Center drain
- Textured floor
- Optional unique feature: Reinforced walls

# Options (Visit our website for a complete list of our options)

| No            | Description                                                          |
|---------------|----------------------------------------------------------------------|
| OPT 10189     | Three wall reinforcement for future grab installation                |
| ☐ OPT 20212-B | Back Wall reinforcement (one wall) for future grab bar installation  |
| OPT 20212-L   | Left Wall reinforcement (one wall) for future grab bar installation  |
| OPT 20212-R   | Right Wall reinforcement (one wall) for future grab bar installation |