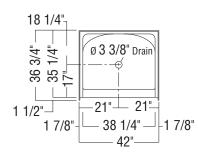

# S-42 alcove shower

**Model number:** 

141025

**Dimensions:** 42" x 35" x 72" **Installation:** Alcove **Material:** AcrylX™

# Dimensions: 42 x 35 1/4 x 72 in. Weight: 100 lbs Shape: Square Pieces:

**Drain location:** 

No seat, center drain

All dimensions are approximate. Structure measurements must be verified against the unit to ensure proper fit.