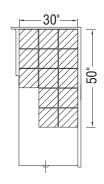

# Options (Visit our website for a complete list of our options)

| No            | Description                                                          |
|---------------|----------------------------------------------------------------------|
| OPT 10189     | Three wall reinforcement for future grab installation                |
| ☐ OPT 20212-B | Back Wall reinforcement (one wall) for future grab bar installation  |
| OPT 20212-L   | Left Wall reinforcement (one wall) for future grab bar installation  |
| OPT 20212-R   | Right Wall reinforcement (one wall) for future grab bar installation |