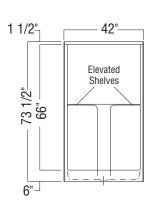

# Dimensions: 42 x 35 1/4 x 72 in. Weight: 100 lbs Shape: Square Pieces:

**Drain location:** 

No seat, center drain

All dimensions are approximate. Structure measurements must be verified against the unit to ensure proper fit.