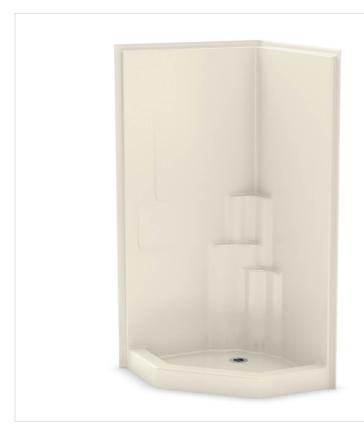

## **SH-NA AFR corner shower**

**Model number:** 

141038A

**Dimensions:** 38" x 38" x 78" **Installation:** Corner **Material:** AcrylX™

## **Standard Features:**

- One-piece neo-angle corner shower
- Three-level built-in corner shelves
- Back center drain
- Textured floor
- Above-the-Floor Rough

### **Product characteristics:**

- One-Piece Unit
- Integrated Shelving
- Above-the-Floor Rough (AFR)