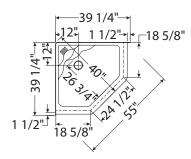

## **SH-NA AFR corner shower**

**Model number:** 

141038A

**Dimensions:** 38" x 38" x 78" **Installation:** Corner **Material:** AcrylX™

# **SH-NA AFR corner shower**

**Model number:** 

141038A

**Dimensions:** 38" x 38" x 78"

**Installation:** Corner

Material: AcrylX™

| Dimensions:              |
|--------------------------|
| 37 3/4 x 37 3/4 x 78 in. |
| Weight:                  |
| 90 lbs -                 |
| Shape:                   |
| NeoAngle                 |
| Pieces:                  |
| 1                        |
| Drain location:          |
| Center                   |

All dimensions are approximate. Structure measurements must be verified against the unit to ensure proper fit.

| Project:        |
|-----------------|
| Contractor:     |
| Representative: |
| Date:           |
| Tel:            |
| Notes:          |
|                 |
|                 |