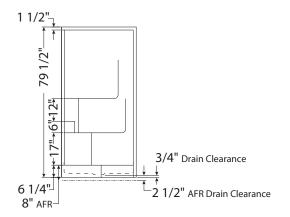

## **SH-NA AFR corner shower**

**Model number:** 

141038A

**Dimensions:** 38" x 38" x 78" **Installation:** Corner **Material:** AcrylX™

# **SH-NA AFR corner shower**

**Model number:** 

141038A

**Dimensions:** 38" x 38" x 78"

**Installation:** Corner

Material: AcrylX™

| Dimensions:              |
|--------------------------|
| 37 3/4 x 37 3/4 x 78 in. |
| Weight:                  |
| 90 lbs -                 |
| Shape:                   |
| NeoAngle                 |
| Pieces:                  |
| 1                        |
| Drain location:          |
| Center                   |

All dimensions are approximate. Structure measurements must be verified against the unit to ensure proper fit.

| Project:        |
|-----------------|
| Contractor:     |
| Representative: |
| Date:           |
| Tel:            |
| Notes:          |
|                 |
|                 |