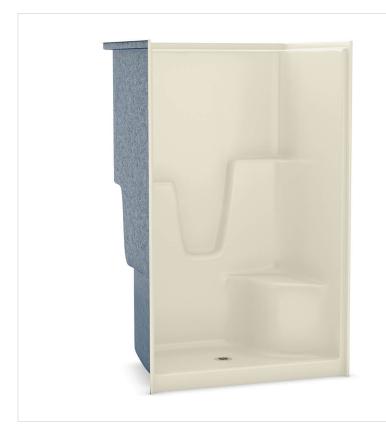

## SHLS/RS-48 AFR alcove shower

**Model number:** 

141033A

**Dimensions:** 48" x 36" x 79" **Installation:** Alcove **Material:** AcrylX™

#### **Standard Features:**

- One-piece shower with optional roofcap
- Two-level built-in corner shelves
- Right or left-hand seat
- Center drain
- Textured floor
- Above-the-Floor Rough

#### **Product characteristics:**

- One-Piece Unit
- Integrated Shelving
- Above-the-Floor Rough (AFR)