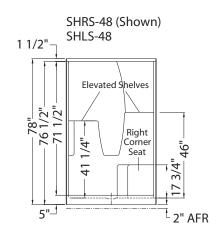

## SHLS/RS-48 AFR alcove shower

**Model number:** 

141033A

**Dimensions:** 48" x 36" x 79" **Installation:** Alcove **Material:** AcrylX™

#### **Standard Features:**

- One-piece shower with optional roofcap
- Two-level built-in corner shelves
- Right or left-hand seat
- Center drain
- Textured floor
- Above-the-Floor Rough

# SHLS/RS-48 AFR alcove shower

**Model number:** 

141033A

**Dimensions:** 48" x 36" x 79"

**Installation:** Alcove

Material: AcrylX™

| Dimensions:              |
|--------------------------|
| 48 1/4 x 36 x 78 1/2 in. |
| Weight:                  |
| 106 lbs -                |
| Shape:                   |
| Rectangular              |
| Pieces:                  |
| 1                        |
| Drain location:          |
| Left                     |
| Right                    |