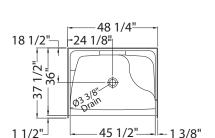

# SHLS/RS-48 AFR alcove shower

**Model number:** 

141033A

**Dimensions:** 48" x 36" x 79"

**Installation:** Alcove

Material: AcrylX™

| Dimensions:              |
|--------------------------|
| 48 1/4 x 36 x 78 1/2 in. |
| Weight:                  |
| 106 lbs -                |
| Shape:                   |
| Rectangular              |
| Pieces:                  |
| 1                        |
| Drain location:          |
| Left                     |
| Right                    |